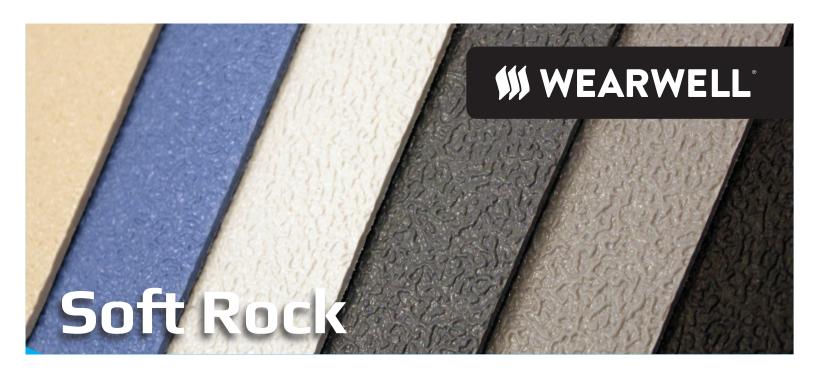

# MODERN AESTHETICS MEETS HEALTH AND PRODUCTIVITY

Soft Rock is the modern and adaptable matting solution for labs, hotels, retail outlets, and other facilities where workers stand on hard tiles and concrete. Easy to clean, Soft Rock is an affordable, anti-microbial solution that helps keep the workplace germ-free.

#### **AVAILABLE COLORS:**

**SAND STONE** (SA)

BLUE STONE (BL)

TRAVERTINE (TR)

SLATE (SL)

**GRANITE** (GT)

COAL (CL)

| PRODUCT   | PART NUMBER | UOM | SIZE                   | COLOR                  |
|-----------|-------------|-----|------------------------|------------------------|
| Soft Rock | 423.12x2x3  | EA  | 2' x 3' (.7m x .9m)    | BL, CL, SL, TR, GT, SA |
| Soft Rock | 423.12x3x5  | EA  | 3' x 5' (.9m x 1.5)    | BL, CL, SL, TR, GT, SA |
| Soft Rock | 423.12x3x75 | RL  | 3' x 75' (.9m x 22.9m) | BL, CL, SL, TR, GT, SA |