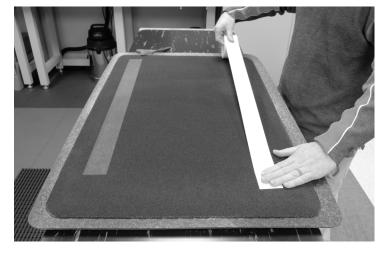

#### **Installation Instructions**

1. On the length of the mat, apply a strip of tape from end to end.

2. Cut tape and press along the strip to ensure it is firmly applied.

3. Peel off the white top layer leaving the clear tape behind.