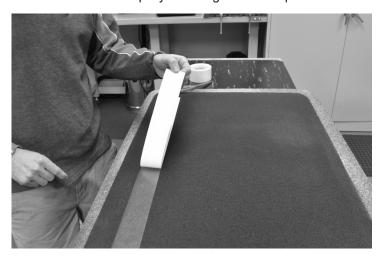

#### **Installation Instructions**

1. On the length of the mat, apply a strip of tape from end to end.

2. Cut tape and press along the strip to ensure it is firmly applied.

3. Peel off the white top layer leaving the clear tape behind.