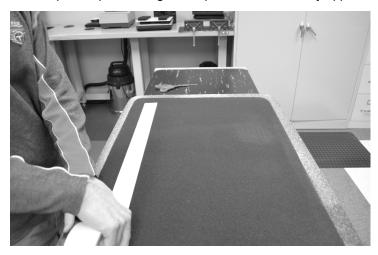

#### **Installation Instructions**

1. On the length of the mat, apply a strip of tape from end to end.

2. Cut tape and press along the strip to ensure it is firmly applied.

3. Peel off the white top layer leaving the clear tape behind.

4. Repeat these steps to apply tape to the other end of the mat.

- 5. Make sure the floor area where the mat will be placed is clean and dry then put the mat down.
- 6. Congratulations, you have completed the application and installation of Stick'n Grip Tape.