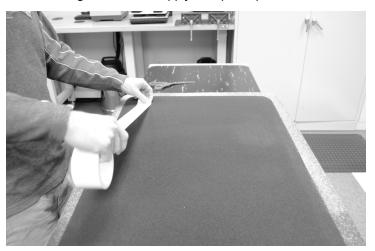

#### **Area Preparation**

- To obtain optimal adhesion, the mat surface and floor must be dry, relatively clean and free of dust.
- Lay the mat down on a table or flip mat over on a flat surface and proceed to apply tape to the bottom of the mat.
- Get a pair of scissors to cut the tape to length.

#### **Installation Instructions**

1. On the length of the mat, apply a strip of tape from end to end.

2. Cut tape and press along the strip to ensure it is firmly applied.

3. Peel off the white top layer leaving the clear tape behind.