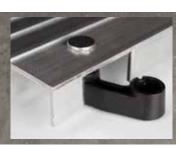

### **2 WAYS TO CONNECT**

A. Simply connect ramps to ErgoDeck® tiles directly

#### OR

B. Use LockSafe® connectors to join like connections

Made for long-lasting durability and dependability

### **6" WIDE PROFILE**

Creates a gradual transition for any ErgoDeck® flooring system

LockSafe® Connector