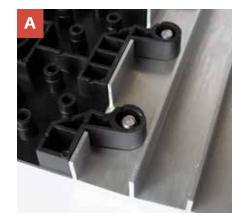

---------------|-------------------------|----------|
| ErgoDeck Aluminum Ramp           | 560.78x6x36AL    | 6" x36" (15 cm x 91cm)  | Aluminum |
| ErgoDeck Outside Corner Aluminum | 560.78x6x15x15AL | 15" x 15" (38cm x 38cm) | Aluminum |
| ErgoDeck Inside Corner Aluminum  | 560.78x6x9x9AL   | 9" x 9" (23cm x 23cm)   | Aluminum |



12 ErgoDeck® LockSafe® connectors included with each ramp

Unique interlocking system allows you to easily customize without tools.



# **ORDERING AND INSTALLATION MADE EASY**

### **2 WAYS TO CONNECT**

A. Simply connect ramps to ErgoDeck® tiles directly

#### OR

B. Use LockSafe® connectors to join like connections



Made for long-lasting durability and dependability

### **6" WIDE PROFILE**

Creates a gradual transition for any ErgoDeck® flooring system







LockSafe® Connector

# **COMPLETE EDGING SYSTEM**

Available in 3' ramps, outside corners and inside corners.

# **DESIGNED FOR:**











# VISIT **WWW.WEARWELL.COM/ERGODECKAL**OR CALL 800.264.3030 TO PLACE YOUR ORDER

# **NORTH AMERICA**

Wearwell, LLC. (Headquarters) Phone: 615.254.8381 or 1.800.264.3030 info@wearwell.com Wearwell.com MEXICO wearwell.com/mx CANADA Wearwell.com/ca

#### **EUROPE**

Wearwell Europe LTD Phone: 44 1525 307271 info@wearwell-europe.co.uk Wearwell.com/uk UK & IRELAND Wearwell.com/uk FRANCE Wearwell.com/fr GERMANY Wearwell.com/de