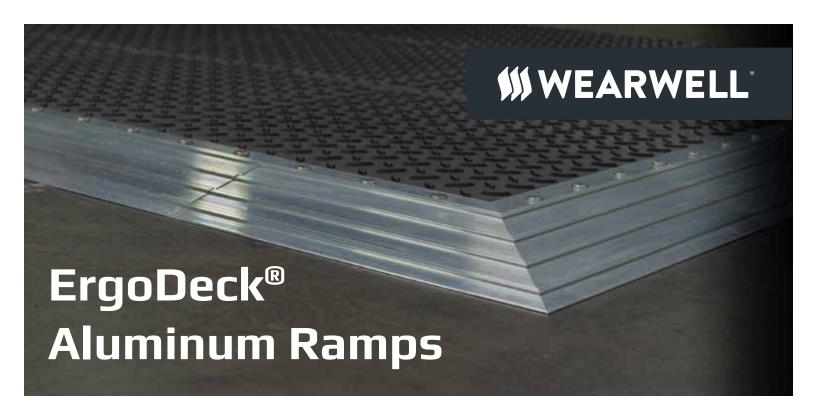

## TOUGH ENVIRONMENTS DEMAND EVEN TOUGHER EDGING

ErgoDeck® Aluminum Ramps - are high-strength, lightweight, and chemical resistant

- Connects to any ErgoDeck® flooring tile
- 1,000 PSI load rating
- 3' length makes for quick installation
- Eliminate edge curling and cart damage caused by chemical exposure and wheel traffic