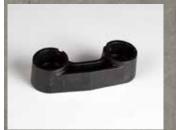

12 ErgoDeck® LockSafe® connectors included with each ramp

Unique interlocking system allows you to easily customize without tools.

#### OR

B. Use LockSafe® connectors to join like connections

Made for long-lasting durability and dependability

### **6" WIDE PROFILE**

Creates a gradual transition for any ErgoDeck® flooring system

LockSafe® Connector