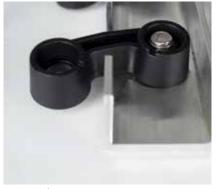

12 ErgoDeck® LockSafe® connectors included with each ramp

Unique interlocking system allows you to easily customize without tools.

### **6" WIDE PROFILE**

Creates a gradual transition for any ErgoDeck® flooring system

LockSafe® Connector