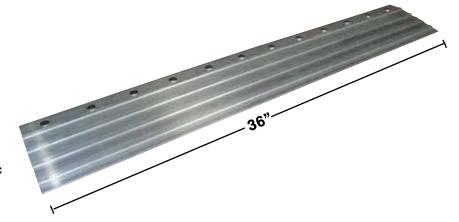

| PRODUCT                          | PART NUMBER      | SIZE                    | COLOR    |
|----------------------------------|------------------|-------------------------|----------|
| ErgoDeck Aluminum Ramp           | 560.78x6x36AL    | 6" x36" (15 cm x 91cm)  | Aluminum |
| ErgoDeck Outside Corner Aluminum | 560.78x6x15x15AL | 15" x 15" (38cm x 38cm) | Aluminum |
| ErgoDeck Inside Corner Aluminum  | 560.78x6x9x9AL   | 9" x 9" (23cm x 23cm)   | Aluminum |