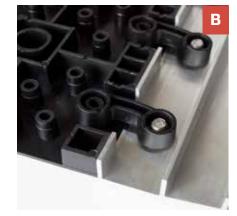

#### OR

B. Use LockSafe® connectors to join like connections

Made for long-lasting durability and dependability