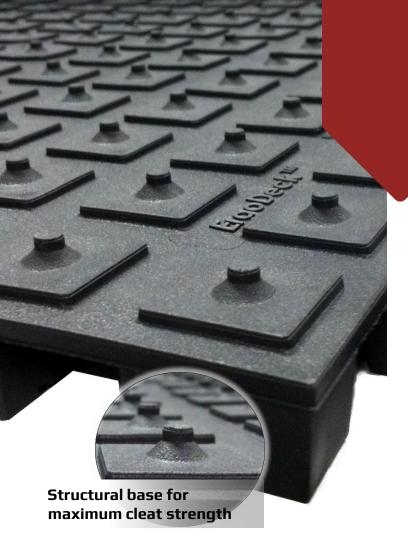

## ErgoDeck® with Integrated No-Slip Cleats

Professional athletes are equipped with cleats for optimum performance and safety on the field.

Finally, industrial athletes are, too! ErgoDeck with Integrated No-Slip Cleats delivers a sure-footed work surface for maximum productivity and safety.

Like traditional playing surfaces, gritted products give some temporary traction but wear with use and become slippery with saturation. Cleats are a tried and true means to overcome such harsh field conditions.

### Wet and Dry Coefficient of Friction 1.10 per ASTM F 1677-05

**Cost Savings.** 25% lower price than comparable gritted products that require a separate manufacturing process

**Traction.** Long lasting, high performance slip prevention where gritted products fail.