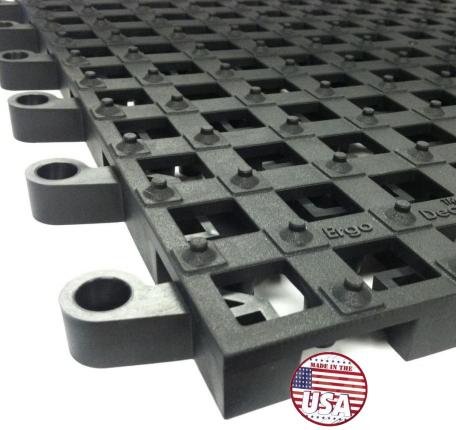

#### All this in addition to ErgoDeck's other Features!

**Ease of Installation.** Robust 18" x 18" tiles cover large areas quickly with no tools required

**Customizable.** Customize in 3" increments to fit any area or configuration.

**Secure.** Positive Interlocking System prevents separation yet zips apart for reconfiguration.

**Value.** Easily replace single tiles or sections as needed.

| Style         | Item Number         | UOM        |
|---------------|---------------------|------------|
| Solid         | 552.78x18x18BK-CS10 | Case of 10 |
| Open/Drainage | 553.78x18x18BK-CS10 | Case of 10 |