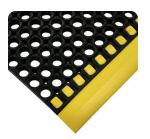

## Tough and versatile!

As a single mat or a modular system, WorkSafe provides long-lasting support for demanding areas big and small.

- 7/8" (22 mm) thick
- Super robust, Natural rubber
- Array of connectable sizes
- Optional orange or yellow ramps
- High traction bars