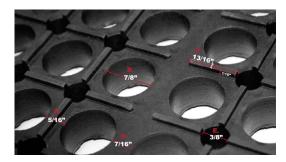

## Tough and versatile!

As a single mat or a modular system, WorkSafe provides long-lasting support for demanding areas big and small.

- 7/8" (22 mm) thick
- Super robust, Natural rubber
- Array of connectable sizes
- Optional orange or yellow ramps
- High traction bars