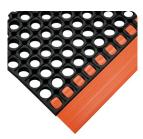

## Tough and versatile!

As a single mat or a modular system, WorkSafe provides long-lasting support for demanding areas big and small.

- 7/8" (22 mm) thick
- Super robust, Natural rubber
- Array of connectable sizes
- Optional orange or yellow ramps
- High traction bars