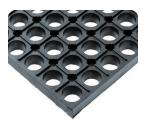

## Tough and versatile!

As a single mat or a modular system, WorkSafe provides long-lasting support for demanding areas big and small.

- 7/8" (22 mm) thick
- Super robust, Natural rubber
- Array of connectable sizes
- Optional orange or yellow ramps
- High traction bars