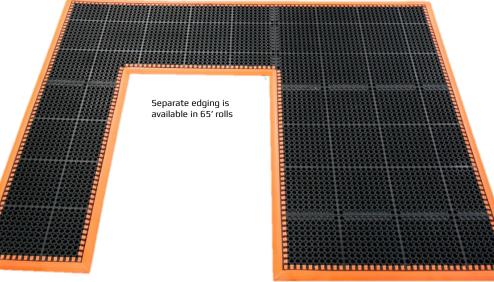

## TWO PURCHASING OPTIONS TO SUIT YOUR NEEDS

OUT OF THE BOX WORKSTATION MAT

Choose from a wide range of common sizes with edging attached

**CUSTOMIZABLE**Purchase mats, connectors and separate edging to configure on-site!