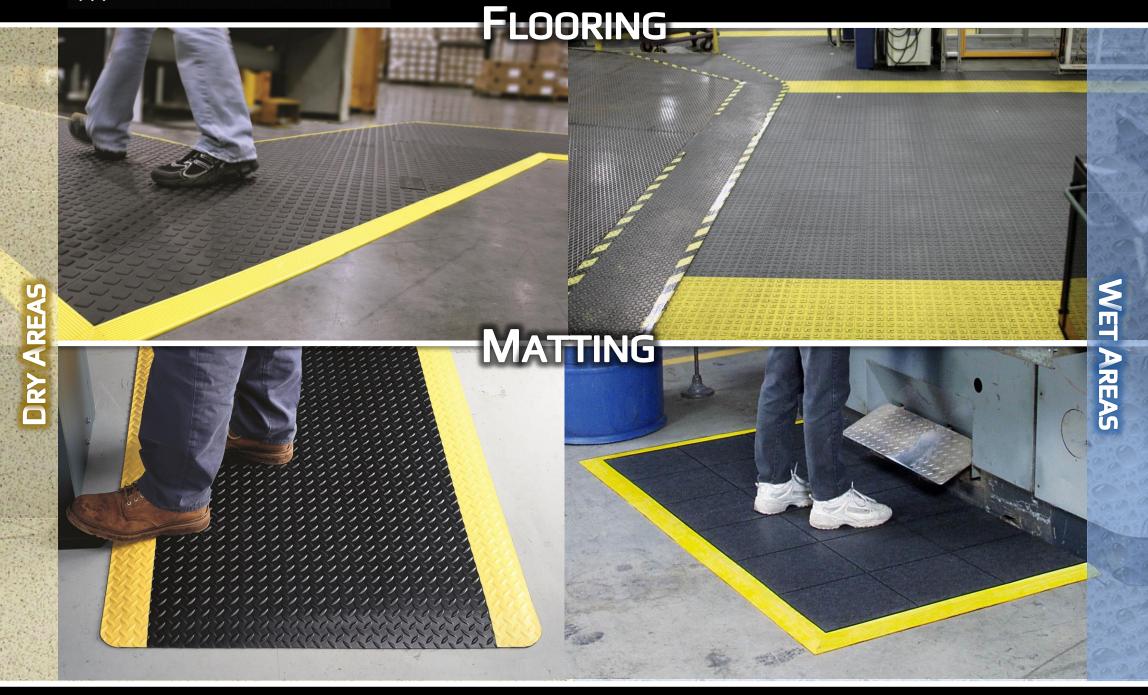

# **FLOORING**

#### REJUVENATOR®

The ultimate ergonomic safety solution for standing and walking workers in dry areas!

These large modular tiles interlock on all four sides to quickly customize virtually any flooring configuration on-site.

### **ERGODECK®**

This versatile, ergonomic floor system will withstand heavy use in wet areas. The patented LockSafe® Positive Interlocking System delivers secure connections.

Connect any combination of ErgoDeck styles to meet the specific demands of an area.

## MATTING

- Best in class
- performance
- Lay-flat, No-trip design Maximum standing area

## DIAMOND-PLATE SPONGECOTER

A perfect combination of durability and comfort for standing workers in dry areas!

A Wearwell original, Diamond-Plate has become the matting industry's most popular surface design. However, it's what lies beneath that makes Wearwell mats outperform all others- Nitricell®. This premium nitrile rubber composite sponge is formulated for crush resistance and unmatched performance.

### 24/SEVEN®

These rubber 3' x 3' inter-connecting anti-fatique mats keep workers productive and comfortable in wet areas.

Large holes in drainage version allow fluids and debris to flow through freely. Use with or without edging, individually or connect to others to create a larger mat.