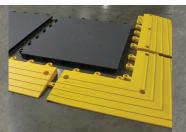

# THE EASIEST WAY TO PIVOT, SWIVEL AND ROLL

ErgoDeck Smooth is a high performance anti-fatigue surface that makes rolling, stopping and starting movements easier than ever. Unlike soft mats that deform under load, ErgoDeck Smooth features a firm, lightly textured surface that reduces resistance without compromising traction.

CS4: Case of 4 CS10: Case of 10

ErgoDeck Smooth includes cartfriendly ramps that provide easy on/off access with minimal effort. Unique interlocking system allows you to easily create wall-to-wall flooring without tools.

### POSITIVE INTERLOCKING SYSTEM

Our 100% secure patented interlocking system prevents tiles from separating.

## WALL-TO-WALL WEARWELL

Tiles can be customizable in 3" increments for unique lengths, widths and shapes.

## **UNIVERSAL EDGING SYSTEM**

Wheeled traffic can seamlessly enter and exit tiled areas with ease.