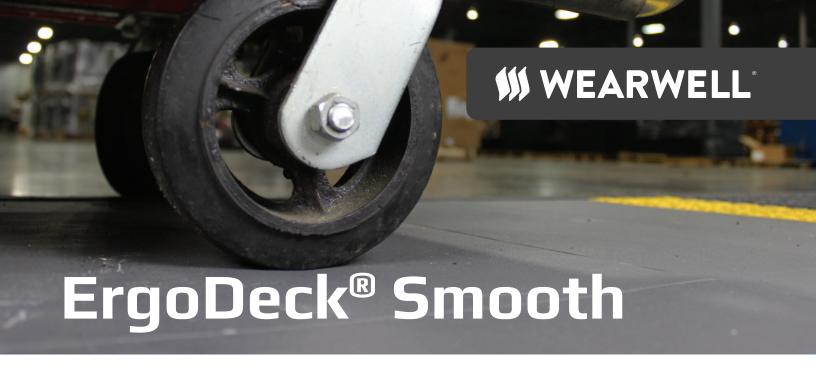

### **IDEAL FOR:**

**ROLLING CHAIRS** 

HAND TRUCKS

DOLLIES

**PIVOTING** 

| PRODUCT                      | PART NUMBER          | SIZE           | COLOR    |
|------------------------------|----------------------|----------------|----------|
| ErgoDeck Smooth Tiles        | 568.78x18x18CH-CS10  | 18" x 18"      | Charcoal |
| ErgoDeck Ramp (YL)           | 560.78x6x18YL-CS10   | 6" x 18"       | Yellow   |
| ErgoDeck Ramp (BK)           | 560.78x6x18BK-CS10   | 6" x 18"       | Black    |
| ErgoDeck Outside Corner (YL) | 560.78x6x15x15YL-CS4 | 6" x 15" x 15" | Yellow   |
| ErgoDeck Outside Corner (BK) | 560.78x6x15x15BK-CS4 | 6" x 15" x 15" | Black    |

CS4: Case of 4 CS10: Case of 10

ErgoDeck Smooth includes cartfriendly ramps that provide easy on/off access with minimal effort. Unique interlocking system allows you to easily create wall-to-wall flooring without tools.

### POSITIVE INTERLOCKING SYSTEM

Our 100% secure patented interlocking system prevents tiles from separating.