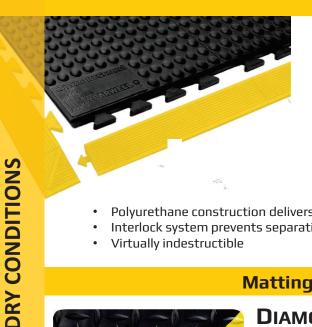

#### **REJUVENATOR®**

The ultimate ergonomic safety solution for teams in dry areas!

These large 3' x 3' (91 x 91 cm) and 1' x 3' (30 x 91 cm) modular tiles interlock on all four sides to quickly customize virtually any flooring configuration on-site.

- Polyurethane construction delivers exceptional comfort and wear
- Interlock system prevents separation
- Virtually indestructible