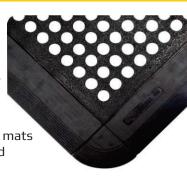

#### **ERGODECK®**

This versatile, ergonomic floor system will withstand heavy use in wet areas. The patented LockSafe® Positive **Interlocking System** delivers secure connections.

Connect any combination of ErgoDeck styles to meet the specific demands of an area.

- Customize in 3" (7.62 cm) increments
- Ability to replace single tiles reduces costs
- 100% silicone-free PVC tiles
- Wide 6" (15 cm) ramps