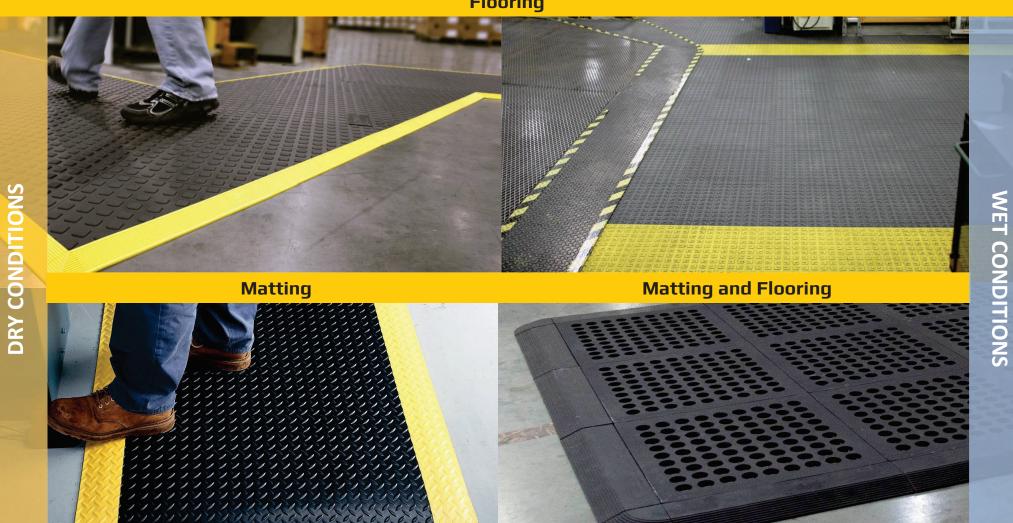

### **Flooring**

### **Matting**

A perfect combination of durability, ergonomics and comfort for standing

A Wearwell original, Diamond-Plate has become the matting industry's most popular surface design. However, it's mats outperform all others- Nitricell<sup>®</sup>. This premium nitrile rubber composite sponge is formulated for crush resistance and unmatched performance.

# **SPONGECOTE®**

workers in dry areas!

what lies beneath that makes Wearwell

Available in a solid or drainage version. Use with or without edging, as individual mats or connect multiple tiles for a customized flooring solution.

Large 3' x 3' (91 x 91 cm) tiles install quickly and securely!

- Natural Rubber (GR) or Nitrile Rubber (NBR)
- Available with GRITSHIELD™ for improved traction
- Cut and connect in 12" (30 cm) increments for maximum customization

Best in class performance

Lay-flat, no-trip design Maximum standing area