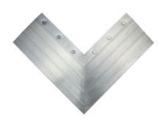

## Aluminum Outside Corner for ErgoDeck

Group 560-OCAL

ErgoDeck Outside corner is safety rounded and provides a smooth transition on and off ErgoDeck. Outside corners work to prevent trips while calling out the inner perimeter of the workspace. Aluminum Outside Corners come as one piece each.