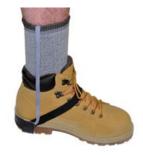

## **Static Dissipative Heel Grounder**

Group 793.HG

Made for workers wearing insulative shoes, the Heel Grounder allows static electricity to pass from the worker to the ESD matting or flooring.

- For use with all ESD and Conductive mats
- Velcro loop for easy attachment
- One size fits all